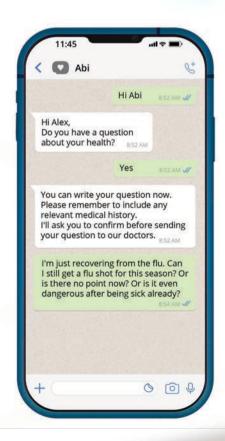

### **ABI** TELEHEALTH

in partnership with

### Fast, easy, personalised medical advice from real doctors

**GLOBAL COVERAGE** 

- INTELLIGENT INTERFACE
- FLEXIBLE DEPLOYMENT

Fast answers or consultations

Any time of day or night

via messaging app