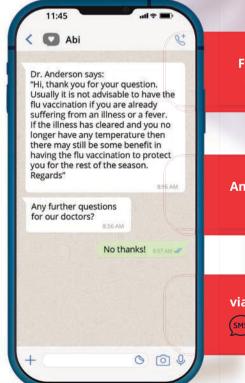

### **ABI** TELEHEALTH

in partnership with

### Fast, easy, personalised medical advice from real doctors

**GLOBAL COVERAGE** 

- INTELLIGENT INTERFACE
- FLEXIBLE DEPLOYMENT

Fast answers or consultations

Any time of day or night

via messaging app