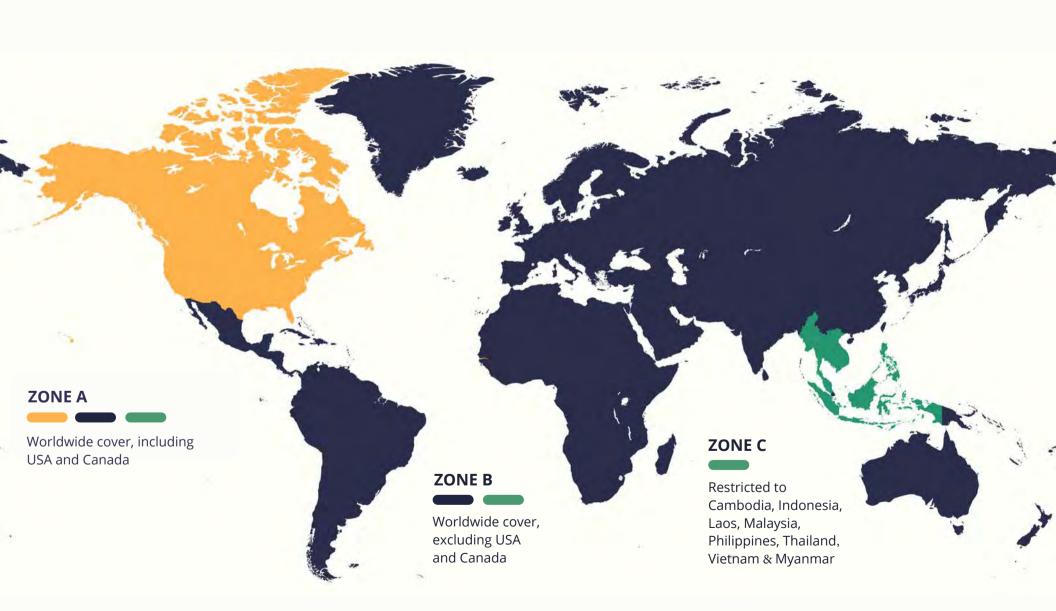

#### **COVER WITHOUT BORDER**

Get treatments anywhere so long that you are within your chosen cover area, except for emergencies, where cover area restrictions do not apply.

#### WORLDWIDE

- Worldwide cover with no restriction on most risk areas.
- Free choice of medical providers: hospitals, clinics, doctors, and specialists, with a private room in any licensed hospital or clinic.
- 10,000 medical providers available in 150 countries